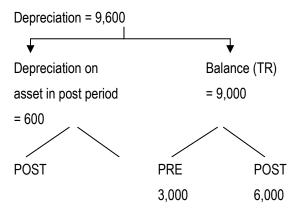

|
| May   | 2,000 | Sept  | 2,000                           |
| June  | 2,000 | Oct \ | $(2,000 + 400) \times 6$ months |
| July  | 2,000 | Nov } | = $2,400 \times 6$ months       |
|       |       | Dec   |                                 |
|       |       | Jan   |                                 |
|       |       | Feb   |                                 |
|       |       | Mar J |                                 |
|       |       |       |                                 |
|       | 8,000 |       | 18,400                          |
|       |       |       |                                 |

#### WN4 Bifurcation of Travelling Expenses



 $\therefore$  Total PRE = 1,200 + 4,000 = 5,200

∴ Total POST = 3,600 + 8,000 = 11,600

#### WN5 Bifurcation of Depreciation:



Total PRE = 3,000

Total POST = 6,600

#### WN6 Bifurcation of Interest paid to vendors



∴ Ratio = 2 : 1



#### **INVESTMENT ACCOUNTS**

#### Q.1 In the books of Mr. Rajat.

Investment in Equity Shares of P Ltd. for the year ending 31st March

| Date       | Particulars               | No. of shares | Dividend | Cost      |
|------------|---------------------------|---------------|----------|-----------|
| 01.04.2011 | To Bal b/d                | 50,000        | _        | 7,50,000  |
| 20.06.2011 | To Bank a/c               | 10,000        | -        | 1,60,000  |
| 01.08.2011 | To Bonus Shares (WN1)     | 10,000        | _        | -         |
| 31.10.2011 | To Bank a/c (WN2)         | 20,000        | -        | 3,00,000  |
|            |                           | 90,000        |