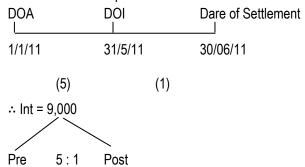

# # REDEMPTION OF PREFERENCE SHARES

DATE\_\_\_\_\_PAGE\_\_\_\_\_

# CHAPTER-2

| 1            | <u>.                                      </u>                        | ,    |                 |                 |
|--------------|-----------------------------------------------------------------------|------|-----------------|-----------------|
| 0.1.         | Jowinal of Bhauna Itd.                                                |      | ·               |                 |
| Date<br>2017 | Jowinal of Bhauna Itd. Particulars                                    | L.F. | Der.(₹)         | G1. (E)         |
| 1.4          | Bank A/C D1.                                                          |      | 27,000          |                 |
| -            | PRLAC Dr.                                                             |      | 1,000           |                 |
| 1            | To investments A/c (cost)                                             |      |                 | 28,000          |
| -            | n. 6 h                                                                | -    |                 |                 |
|              | Bank A/C Dr.                                                          | -    | 12,000          | <b>_</b>        |
|              | to equity share capital A/C                                           |      |                 | 10,000          |
|              | To equity share capital A/c To securities premium ruserve             |      |                 | 2,000           |
|              | 11% Prolesance Share conital sia se                                   |      | <b>9</b> 50,000 |                 |
|              | 11% Preference Share capital Ajc Dr.<br>Premium on Redemption Afc Dr. |      | 2,500           |                 |
|              | To preference shareholders' A/c                                       |      | _,000           | 52,800          |
|              | 1 V                                                                   |      |                 |                 |
|              | General Reserve A/C Dz.                                               |      | 2,500           |                 |
| Parks        | To premium on redemption A/C                                          |      |                 | 2,500           |
|              |                                                                       |      |                 | •               |
|              | General Reserve A/C Dr. Profit and Loss A/C Dr.                       | -    | 17,500          |                 |
|              | Profit and loss MC Dr.                                                | -    | 22,500          |                 |
|              | TO CRRAJE (a-b)                                                       | -    |                 | 40,000          |
| *            | Preference, Shareholders' Alc. Dr.                                    | 1    | 52,500          |                 |
| -<br>-       | Preference Shareholders' AC Dr.                                       |      | 72,300          | 52,5 <i>0</i> 0 |
|              |                                                                       |      |                 |                 |
|              |                                                                       |      |                 | 1 p 3 e         |
|              |                                                                       |      |                 | 3.41            |