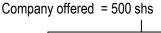

# Ans.17

As per para 11 of AS 10 "Accounting for Fixed Assets", fixed asset acquired in exchange for shares or other securities in the enterprise should be recorded at its fair market value, or the fair market value of the securities issued, whichever is more clearly evident. Since, in the given situation, the market value of the shares exchanged for the asset is more clearly evident, the company should record the value of machinery at ₹ 7,12,500 (i.e., 7,500 shares x ₹ 95 per share) being the market price of the shares issued in exchange.