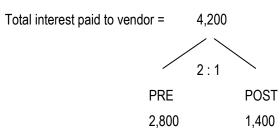

$(2,000 + 400) \times 6$ months |
| July  | 2,000 | Nov } | = $2,400 \times 6$ months       |
|       |       | Dec   |                                 |
|       |       | Jan   |                                 |
|       |       | Feb   |                                 |
|       |       | Mar J |                                 |
|       |       |       |                                 |
|       | 8,000 |       | 18,400                          |
|       |       |       |                                 |

#### WN4 Bifurcation of Travelling Expenses



 $\therefore$  Total PRE = 1,200 + 4,000 = 5,200

∴ Total POST = 3,600 + 8,000 = 11,600

#### WN5 Bifurcation of Depreciation:



Total PRE = 3,000

Total POST = 6,600

#### WN6 Bifurcation of Interest paid to vendors



∴ Ratio = 2 : 1



#### **INVESTMENT ACCOUNTS**

#### Q.1 In the books of Mr. Rajat.

Investment in Equity Shares of P Ltd. for the year ending 31st March

| Date       | Particulars               | No. of shares | Dividend | Cost      |
|------------|---------------------------|---------------|----------|-----------|
| 01.04.2011 | To Bal b/d                | 50,000        | _        | 7,50,000  |
| 20.06.2011 | To Bank a/c               | 10,000        | -        | 1,60,000  |
| 01.08.2011 | To Bonus Shares (WN1)     | 10,000        | _        | -         |
| 31.10.2011 | To Bank a/c (WN2)         | 20,000        | -        | 3,00,000  |
|            |                           | 90,000        | I        | 12,10,000 |
| 31.03.2012 | By balance c/d (Bal fig.) | 90,000        | -        | 12,10,000 |
|