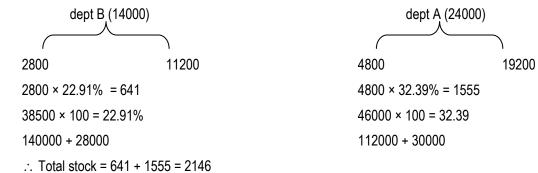

#### Ans.30

According to AS 17 "Segment Reporting", segment assets do not include income tax assets. Therefore, the revised total assets are ₹ 8.8 crores [₹ 10 crores - (₹ 0.5 + ₹ 0.4 + ₹ 0.3)]. Segment X holds total assets of ₹ 1.5 crores (₹ 2 crores - ₹ 0.5 crores); Segment Y holds ₹ 2.6 crores (₹ 3 crores - ₹ 0.4 crores); and Segment Z holds ₹ 4.7 crores (₹ 5 crores - ₹ 0.3 crores). Thus all the three segments hold more than 10% of the total assets, all segments are reportable segments.