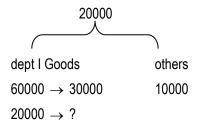

#### Ans.30

According to AS 17 "Segment Reporting", segment assets do not include income tax assets. Therefore, the revised total assets are ₹ 8.8 crores [₹ 10 crores - (₹ 0.5 + ₹ 0.4 + ₹ 0.3)]. Segment X holds total assets of ₹ 1.5 crores (₹ 2 crores - ₹ 0.5 crores); Segment Y holds ₹ 2.6 crores (₹ 3 crores - ₹ 0.4 crores); and Segment Z holds ₹ 4.7 crores (₹ 5 crores - ₹ 0.3 crores). Thus all the three segments hold more than 10% of the total assets, all segments are reportable segments.