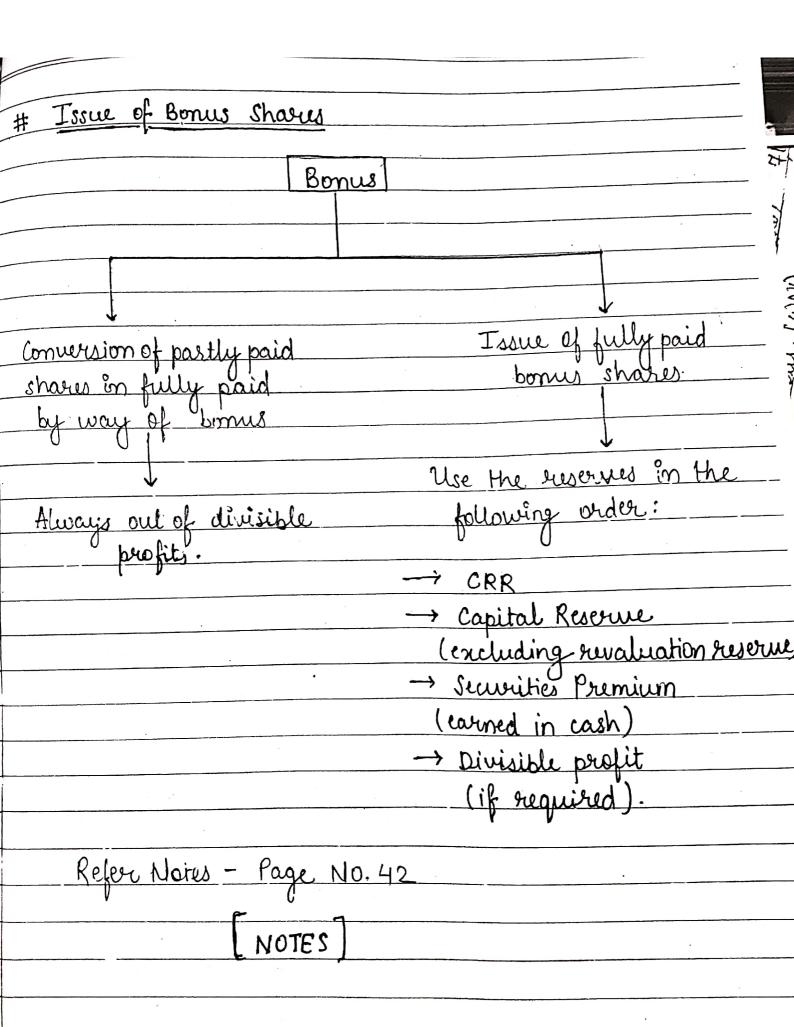

# AS 1 "DISCLOSURE OF ACCOUNTING POLICIES

### Ans.4

Accounting Standard (AS) 1 recognizes three fundamental accounting assumptions. These are as follows:

- (i) Going Concern: The financial statements are normally prepared on the assumption that an enterprise will continue its operations in the foreseeable future and neither there is intention, nor there is need to materially curtail the scale of operations.
- (ii) Consistency: The principle of consistency refers to the practice of using same accounting policies for similar transactions in all accounting periods unless the change is required (i) by a statute, (ii) by an accounting standard or (iii) for more appropriate presentation of financial statements.
- (iii) Accrual basis of accounting: Under this basis of accounting, transactions are recognised as soon as they occur, whether or not cash or cash equivalent is actually received or paid.

#### Ans.5

Following are the examples of the areas in which different accounting policies may be adopted by different enterprises:

- (i) Methods of depreciation, depletion and amortisation.
- (ii) Valuation of inventories.
- (iii) Methods of valuing goodwill.
- (iv) Valuation of investments.