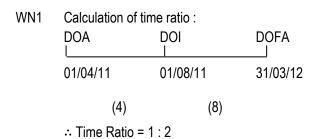

# # REDEMPTION OF PREFERENCE SHARES

DATE\_\_\_\_\_PAGE\_\_\_\_\_

# CHAPTER-2

| 1            | <u>.                                      </u>                        | ,    |                 |                 |
|--------------|-----------------------------------------------------------------------|------|-----------------|-----------------|
| 0.1.         | Jowinal of Bhauna Itd.                                                |      | ·               |                 |
| Date<br>2017 | Jowinal of Bhauna Itd. Particulars                                    | L.F. | Der.(₹)         | G1. (E)         |
| 1.4          | Bank A/C D1.                                                          |      | 27,000          |                 |
| -            | PRLAC Dr.                                                             |      | 1,000           |                 |
| 1            | To investments A/c (cost)                                             |      |                 | 28,000          |
| -            | n. 6 h                                                                | -    |                 |                 |
|              | Bank A/C Dr.                                                          | -    | 12,000          | <b>_</b>        |
|              | to equity share capital A/C                                           |      |                 | 10,000          |
|              | To equity share capital A/c To securities premium ruserve             |      |                 | 2,000           |
|              | 11% Prolesance Share conital sia se                                   |      | <b>9</b> 50,000 |                 |
|              | 11% Preference Share capital Ajc Dr.<br>Premium on Redemption Afc Dr. |      | 2,500           |                 |
|              | To preference shareholders' A/c                                       |      | _,000           | 52,800          |
|              | 1 V                                                                   |      |                 |                 |
|              | General Reserve A/C Dz.                                               |      | 2,500           |                 |
| Parks        | To premium on redemption A/C                                          |      |                 | 2,500           |
|              |                                                                       |      |                 | •               |
|              | General Reserve A/C Dr. Profit and Loss A/C Dr.                       | -    | 17,500          |                 |
|              | Profit and loss MC Dr.                                                | -    | 22,500          |                 |
|              | TO CRRAJE (a-b)                                                       | -    |                 | 40,000          |
| *            | Preference, Shareholders' Alc. Dr.                                    | 1    | 52,500          |                 |
| -<br>-       | Preference Shareholders' AC Dr.                                       |      | 72,300          | 52,5 <i>0</i> 0 |
|              |                                                                       |      |                 |                 |
|              |                                                                       |      |                 | 1 p 3 e         |
|              |                                                                       |      |                 | 3.41            |