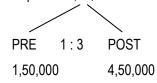

# # REDEMPTION OF PREFERENCE SHARES

DATE\_\_\_\_\_PAGE\_\_\_\_\_

# CHAPTER-2

| 1            | <u>.                                      </u>                        | ,    |                 |                 |
|--------------|-----------------------------------------------------------------------|------|-----------------|-----------------|
| 0.1.         | Jowinal of Bhauna Itd.                                                |      | ·               |                 |
| Date<br>2017 | Jowinal of Bhauna Itd. Particulars                                    | L.F. | Der.(₹)         | G1. (E)         |
| 1.4          | Bank A/C D1.                                                          |      | 27,000          |                 |
| -            | PRLAC Dr.                                                             |      | 1,000           |                 |
| 1            | To investments A/c (cost)                                             |      |                 | 28,000          |
| -            | n. 6 h                                                                | -    |                 |                 |
|              | Bank A/C Dr.                                                          | -    | 12,000          | <b>_</b>        |
|              | to equity share capital A/C                                           |      |                 | 10,000          |
|              | To equity share capital A/c To securities premium ruserve             |      |                 | 2,000           |
|              | 11% Prolesance Share conital sia se                                   |      | <b>9</b> 50,000 |                 |
|              | 11% Preference Share capital Ajc Dr.<br>Premium on Redemption Afc Dr. |      | 2,500           |                 |
|              | To preference shareholders' A/c                                       |      | _,000           | 52,800          |
|              | 1 V                                                                   |      |                 |                 |
|              | General Reserve A/C Dz.                                               |      | 2,500           |                 |
| Parks        | To premium on redemption A/C                                          |      |                 | 2,500           |
|              |                                                                       |      |                 | •               |
|              | General Reserve A/C Dr. Profit and Loss A/C Dr.                       | -    | 17,500          |                 |
|              | Profit and loss MC Dr.                                                | -    | 22,500          |                 |
|              | TO CRRAJE (a-b)                                                       | -    |                 | 40,000          |
| *            | Preference, Shareholders' Alc. Dr.                                    | 1    | 52,500          |                 |
| -<br>-       | Preference Shareholders' AC Dr.                                       |      | 72,300          | 52,5 <i>0</i> 0 |
|              |                                                                       |      |                 |                 |
|              |                                                                       |      |                 | 1 p 3 e         |
|              |                                                                       |      |                 | 3.41            |