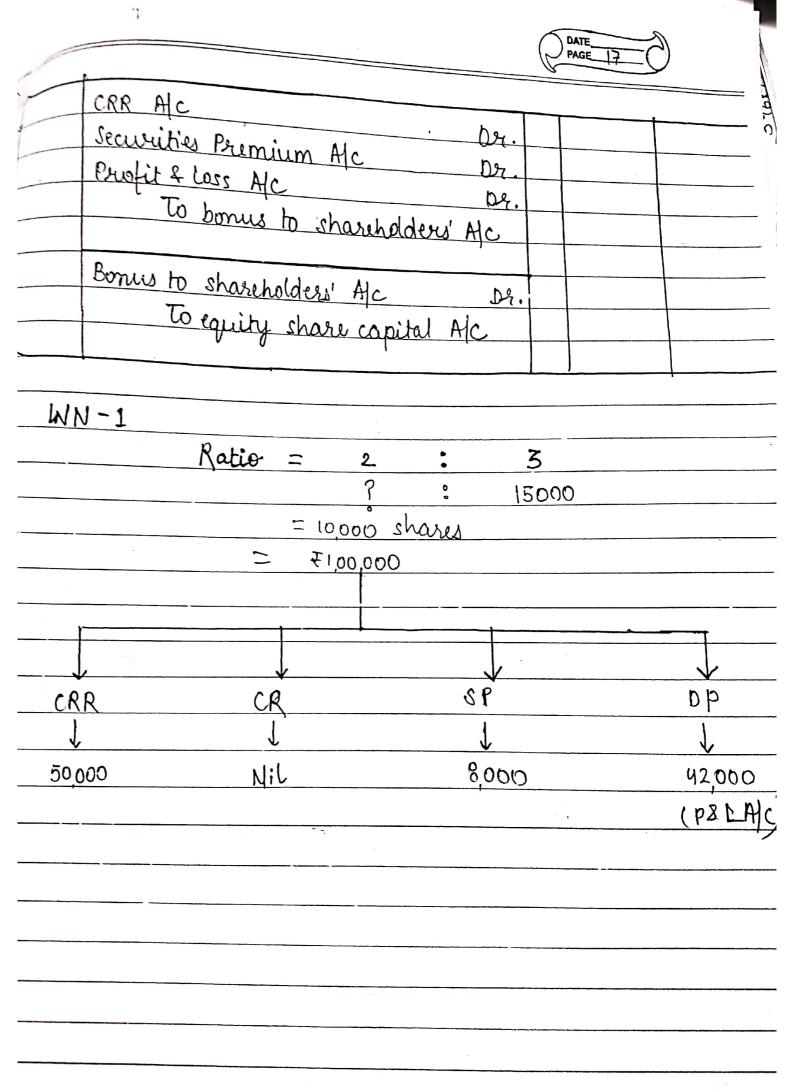

# CHAPTER-2

| 1            | <u>.                                      </u>                        | ,    |                 |                 |
|--------------|-----------------------------------------------------------------------|------|-----------------|-----------------|
| 0.1.         | Jowinal of Bhauna Itd.                                                |      | ·               |                 |
| Date<br>2017 | Jowinal of Bhauna Itd. Particulars                                    | L.F. | Der.(₹)         | G1. (E)         |
| 1.4          | Bank A/C D1.                                                          |      | 27,000          |                 |
| -            | PRLAC Dr.                                                             |      | 1,000           |                 |
| 1            | To investments A/c (cost)                                             |      |                 | 28,000          |
| -            | n. 6 h                                                                | -    |                 |                 |
|              | Bank A/C Dr.                                                          | -    | 12,000          | <b>_</b>        |
|              | to equity share capital A/C                                           |      |                 | 10,000          |
|              | To equity share capital A/c To securities premium ruserve             |      |                 | 2,000           |
|              | 11% Prolesance Share conital sia se                                   |      | <b>9</b> 50,000 |                 |
|              | 11% Preference Share capital Ajc Dr.<br>Premium on Redemption Afc Dr. |      | 2,500           |                 |
|              | To preference shareholders' A/c                                       |      | _,000           | 52,800          |
|              | 1 V                                                                   |      |                 |                 |
|              | General Reserve A/C Dz.                                               |      | 2,500           |                 |
| Parks        | To premium on redemption A/C                                          |      |                 | 2,500           |
|              |                                                                       |      |                 | •               |
|              | General Reserve A/C Dr. Profit and Loss A/C Dr.                       | -    | 17,500          |                 |
|              | Profit and loss MC Dr.                                                | -    | 22,500          |                 |
|              | TO CRRAJE (a-b)                                                       | -    |                 | 40,000          |
| *            | Preference, Shareholders' Alc. Dr.                                    | 1    | 52,500          |                 |
| -<br>-       | Preference Shareholders' AC Dr.                                       |      | 72,300          | 52,5 <i>0</i> 0 |
|              |                                                                       |      |                 |                 |
|              |                                                                       |      |                 | 1 p 3 e         |
|              |                                                                       |      |                 | 3.41            |

| Bhavna Utd. (After Redemption)                | • ;   |          |           |
|-----------------------------------------------|-------|----------|-----------|
| Balance Sheet as on 01:04.2017                | `     |          | ×         |
| Particulars                                   | Note  | су       | Pγ        |
| I. EQUITY AND LIABILITIES                     |       |          |           |
| - Shareholders' Funds                         |       |          |           |
| (9) Share Canital.                            | 1     | 100,000  |           |
| (b) Reserves and surning                      | 2_    | 53,500   |           |
| 2. orwie application mmiles and in            |       |          |           |
| U .                                           |       | -        |           |
| 3. Non-averent l'abilities                    | 3     | -        |           |
| 4. aurant liabilities                         | 4     | 30,000   |           |
| II. ASSETS Total                              |       | 1,83,500 |           |
|                                               |       |          |           |
| 1. Non-averent assets                         | _5    | 1,32,000 |           |
| 2. averent assets                             | 6     | 51,500   | -         |
| Total                                         |       | 1,83,500 |           |
| Notes TO Accounts                             |       |          |           |
| - Tubuyus                                     | · · · |          |           |
| 1) Share Capital                              |       | СУ       | PY        |
| Authorised                                    |       | 2        |           |
| Issued subscribed and paid up                 |       |          | · • · · · |
| 10 DOD equity charts @ Flaces A.              | - 1   |          |           |
| 10,000 equity shares @ 710 each, fully paid u | up    | 100,000  |           |
| 2) Reserves and Surplies                      |       |          | •         |
| Securities Premium                            |       | 12.220   |           |
| Profit & Loss Afc                             |       | 12,000   |           |
| Capital Redemption Reserve                    |       | 1,700    |           |
| Capacia Meneriquia Macare                     |       | 53,500   |           |
|                                               |       | 55,500   |           |

|                                              | V J        |
|----------------------------------------------|------------|
| (3) Non-current liabilities                  |            |
|                                              |            |
| (4) Coverent liabilities                     |            |
| - Carrier Carrier                            | 30,000     |
| (5) Non-current assets                       |            |
| land and Building                            | 10000      |
| Plant                                        | 1,00,000   |
| Fiveniture                                   | 30,000     |
|                                              | 2,000      |
| (c) ( h 1) 1 1 1 1 1 1 1 1 1 1 1 1 1 1 1 1 1 | 1,32,000   |
| (6) Current-liabilities                      |            |
| Stock                                        | 30,000     |
| Debtori                                      | 12,000     |
| Bank                                         | 6,500      |
|                                              | 51,500     |
|                                              | 01,300     |
|                                              |            |
| Profesence Cha                               | 0.1.110.1  |
| Preference Sha<br>(1000)                     | reholders' |
| (1080)                                       | ·          |
|                                              |            |
|                                              |            |
| Defaulters                                   | Fully Paid |
| 50                                           | 950        |
| (-) 40 Paid                                  | (+) 40     |
| 10                                           | 990        |
|                                              |            |
|                                              | (+) LO     |
| In Park 10 D                                 | Tooo       |
| tarfeited & Reissued<br>before regemption    |            |
| before regemption                            | Redeemed   |
| •                                            | ·          |