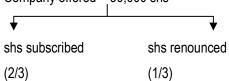

# Ans.17

As per para 11 of AS 10 "Accounting for Fixed Assets", fixed asset acquired in exchange for shares or other securities in the enterprise should be recorded at its fair market value, or the fair market value of the securities issued, whichever is more clearly evident. Since, in the given situation, the market value of the shares exchanged for the asset is more clearly evident, the company should record the value of machinery at ₹ 7,12,500 (i.e., 7,500 shares x ₹ 95 per share) being the market price of the shares issued in exchange.