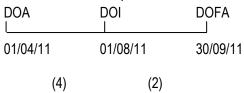

| 2,000 | Oct \ | $(2,000 + 400) \times 6$ months |
| July  | 2,000 | Nov } | = $2,400 \times 6$ months       |
|       |       | Dec   |                                 |
|       |       | Jan   |                                 |
|       |       | Feb   |                                 |
|       |       | Mar J |                                 |
|       |       |       |                                 |
|       | 8,000 |       | 18,400                          |
|       |       |       |                                 |

#### WN4 Bifurcation of Travelling Expenses



 $\therefore$  Total PRE = 1,200 + 4,000 = 5,200

∴ Total POST = 3,600 + 8,000 = 11,600

#### WN5 Bifurcation of Depreciation:



Total PRE = 3,000

Total POST = 6,600

#### WN6 Bifurcation of Interest paid to vendors



∴ Ratio = 2 : 1



#### **INVESTMENT ACCOUNTS**

#### Q.1 In the books of Mr. Rajat.

Investment in Equity Shares of P Ltd. for the year ending 31st March

| Date       | Particulars               | No. of shares | Dividend | Cost      |
|------------|---------------------------|---------------|----------|-----------|
| 01.04.2011 | To Bal b/d                | 50,000        | _        | 7,50,000  |
| 20.06.2011 | To Bank a/c               | 10,000        | -        | 1,60,000  |
| 01.08.2011 | To Bonus Shares (WN1)     | 10,000        | _        | -         |
| 31.10.2011 | To Bank a/c (WN2)         | 20,000        | -        | 3,00,000  |
|            |                           | 90,000        | I        | 12,10,000 |
| 31.03.2012 | By balance c/d (Bal fig.) | 90,000        | -