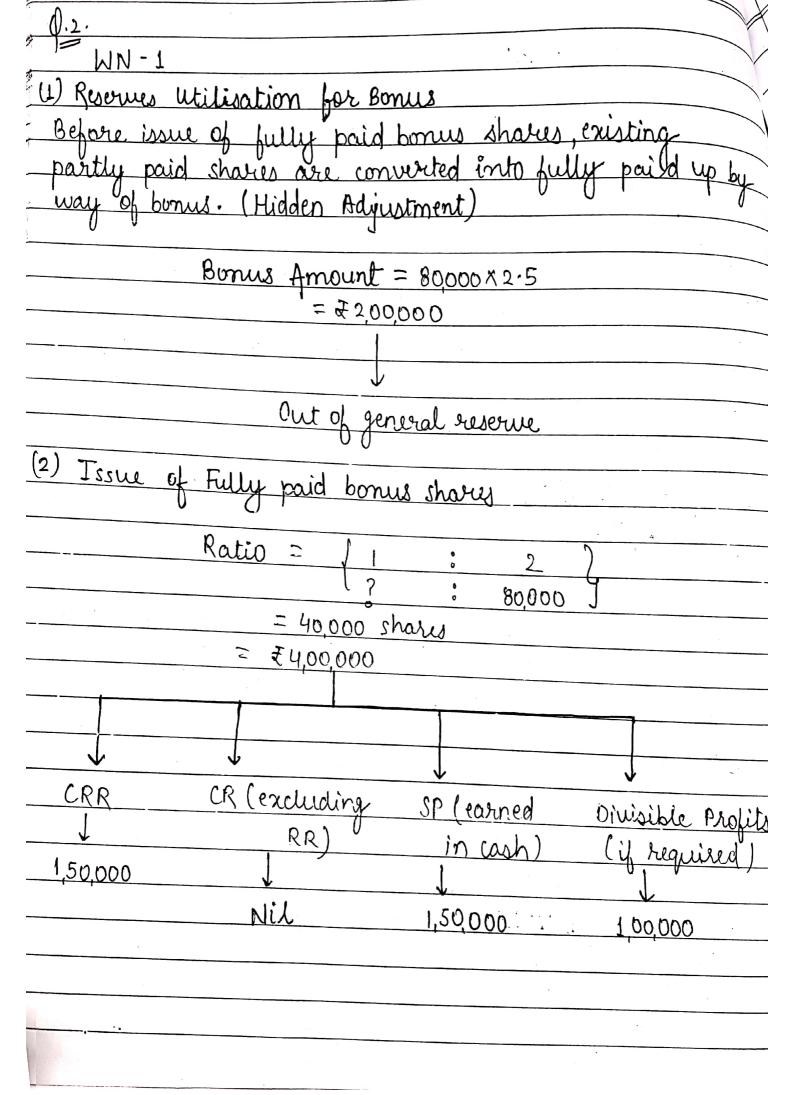

# # REDEMPTION OF PREFERENCE SHARES

DATE\_\_\_\_\_PAGE\_\_\_\_\_

# CHAPTER-2

| 1            | <u>.                                      </u>                        | ,    |                 |                 |
|--------------|-----------------------------------------------------------------------|------|-----------------|-----------------|
| 0.1.         | Jowinal of Bhauna Itd.                                                |      | ·               |                 |
| Date<br>2017 | Jowinal of Bhauna Itd. Particulars                                    | L.F. | Der.(₹)         | G1. (E)         |
| 1.4          | Bank A/C D1.                                                          |      | 27,000          |                 |
| -            | PRLAC Dr.                                                             |      | 1,000           |                 |
| 1            | To investments A/c (cost)                                             |      |                 | 28,000          |
| -            | n. 6 h                                                                | -    |                 |                 |
|              | Bank A/C Dr.                                                          | -    | 12,000          | <b>_</b>        |
|              | to equity share capital A/C                                           |      |                 | 10,000          |
|              | To equity share capital A/c To securities premium ruserve             |      |                 | 2,000           |
|              | 11% Prolesance Share conital sia se                                   |      | <b>9</b> 50,000 |                 |
|              | 11% Preference Share capital Ajc Dr.<br>Premium on Redemption Afc Dr. |      | 2,500           |                 |
|              | To preference shareholders' A/c                                       |      | _,000           | 52,800          |
|              | 1 V                                                                   |      |                 |                 |
|              | General Reserve A/C Dz.                                               |      | 2,500           |                 |
| Parks        | To premium on redemption A/C                                          |      |                 | 2,500           |
|              |                                                                       |      |                 | •               |
|              | General Reserve A/C Dr. Profit and Loss A/C Dr.                       | -    | 17,500          |                 |
|              | Profit and loss MC Dr.                                                | -    | 22,500          |                 |
|              | TO CRRAJE (a-b)                                                       | -    |                 | 40,000          |
| *            | Preference, Shareholders' Alc. Dr.                                    | 1    | 52,500          |                 |
| -<br>-       | Preference Shareholders' AC Dr.                                       |      | 72,300          | 52,5 <i>0</i> 0 |
|              |                                                                       |      |                 |                 |
|              |                                                                       |      |                 | 1 p 3 e         |
|              |                                                                       |      |                 | 3.41            |