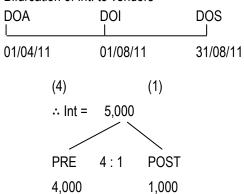

# # REDEMPTION OF PREFERENCE SHARES

DATE\_\_\_\_\_PAGE\_\_\_\_\_

# CHAPTER-2

| 1            | <u>.                                      </u>                        | ,    |                 |                 |
|--------------|-----------------------------------------------------------------------|------|-----------------|-----------------|
| 0.1.         | Jowinal of Bhauna Itd.                                                |      | ·               |                 |
| Date<br>2017 | Jowinal of Bhauna Itd. Particulars                                    | L.F. | Der.(₹)         | G1. (E)         |
| 1.4          | Bank A/C D1.                                                          |      | 27,000          |                 |
| -            | PRLAC Dr.                                                             |      | 1,000           |                 |
| 1            | To investments A/c (cost)                                             |      |                 | 28,000          |
| -            | n. 6 h                                                                | -    |                 |                 |
|              | Bank A/C Dr.                                                          | -    | 12,000          | <b>_</b>        |
|              | to equity share capital A/C                                           |      |                 | 10,000          |
|              | To equity share capital A/c To securities premium ruserve             |      |                 | 2,000           |
|              | 11% Prolesance Share conital sia se                                   |      | <b>9</b> 50,000 |                 |
|              | 11% Preference Share capital Ajc Dr.<br>Premium on Redemption Afc Dr. |      | 2,500           |                 |
|              | To preference shareholders' A/c                                       |      | _,000           | 52,800          |
|              | 1 V                                                                   |      |                 |                 |
|              | General Reserve A/C Dz.                                               |      | 2,500           |                 |
| Parks        | To premium on redemption A/C                                          |      |                 | 2,500           |
|              |                                                                       |      |                 | •               |
|              | General Reserve A/C Dr. Profit and Loss A/C Dr.                       | -    | 17,500          |                 |
|              | Profit and loss MC Dr.                                                | -    | 22,500          |                 |
|              | TO CRRAJE (a-b)                                                       | -    |                 | 40,000          |
| *            | Preference, Shareholders' Alc. Dr.                                    | 1    | 52,500          |                 |
| -<br>-       | Preference Shareholders' AC Dr.                                       |      | 72,300          | 52,5 <i>0</i> 0 |
|              |                                                                       |      |                 |                 |
|              |                                                                       |      |                 | 1 p 3 e         |
|              |                                                                       |      |                 | 3.41            |