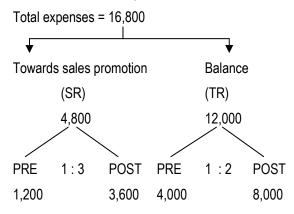

POST                            |
|-------|-------|-------|---------------------------------|
| April | 2,000 | Aug   | 2,000                           |
| May   | 2,000 | Sept  | 2,000                           |
| June  | 2,000 | Oct \ | $(2,000 + 400) \times 6$ months |
| July  | 2,000 | Nov } | = $2,400 \times 6$ months       |
|       |       | Dec   |                                 |
|       |       | Jan   |                                 |
|       |       | Feb   |                                 |
|       |       | Mar J |                                 |
|       |       |       |                                 |
|       | 8,000 |       | 18,400                          |
|       |       |       |                                 |

#### WN4 Bifurcation of Travelling Expenses



 $\therefore$  Total PRE = 1,200 + 4,000 = 5,200

∴ Total POST = 3,600 + 8,000 = 11,600

#### WN5 Bifurcation of Depreciation:



Total PRE = 3,000

Total POST = 6,600

#### WN6 Bifurcation of Interest paid to vendors



∴ Ratio = 2 : 1



#### **INVESTMENT ACCOUNTS**

#### Q.1 In the books of Mr. Rajat.

Investment in Equity Shares of P Ltd. for the year ending 31st March

| Date       | Particulars               | No. of shares | Dividend | Cost      |
|------------|---------------------------|---------------|----------|-----------|
| 01.04.2011 | To Bal b/d                | 50,000        | _        | 7,50,000  |
| 20.06.2011 | To Bank a/c               | 10,000        | -        | 1,60,000  |
| 01.08.2011 | To Bonus Shares (WN1)     | 10,000        | _        | -         |
| 31.10.201